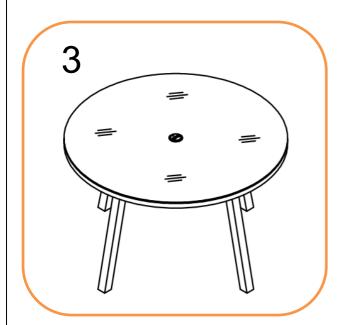

### **ASSEMBLY STEPS:**

- 1. Turn the table top frame (A) upside down on a soft clean surface
- 2. Place glass in safe place whilst assembling table
- 3. LOOSELY attach legs (B) to table top (A) with bolts (D) and big flat washers (E) using spanner (F) DO NOT TIGHTEN THE BOLTS AT THIS STAGE
- 4. Tighten all bolts using spanner one by one being careful not to over tighten any as this will cause the thread to become damaged
- 5. Turn table top over and place in desired position
- 6. Place glass (C) back on table and gently press down to ensure glass is secure, then put parasol bungs & reducers (G) into the hole