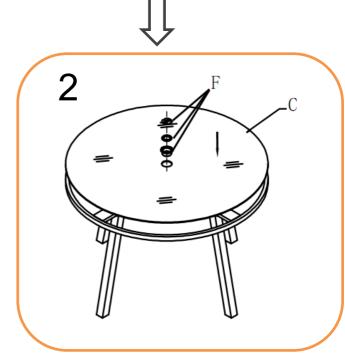

### **ASSEMBLY STEPS:**

- 1. Turn the table top frame (A) upside down on a soft clean surface
- 2. Place glass in safe place whilst assembling table
- 3. LOOSELY attach legs (B) to table top (A) with bolts (D) and big flat washers (E) using spanner (F) DO NOT TIGHTEN THE BOLTS AT THIS STAGE
- 4. Tighten all bolts using spanner one by one being careful not to over tighten any as this will cause the thread to become damaged
- 5. Turn table top over and place in desired position
- 6. Place glass (C) back on table and gently press down to ensure glass is secure, then put parasol bungs & reducers (G) into the hole