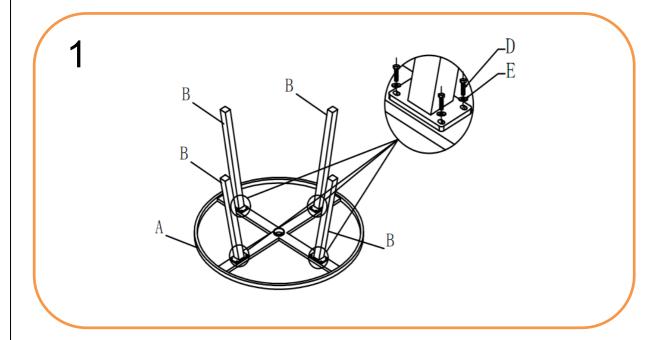

### **ASSEMBLY STEPS:**

- 1. Turn the table top frame (A) upside down on a soft clean surface
- 2. Place glass in safe place whilst assembling table
- 3. LOOSELY attach legs (B) to table top (A) with bolts (D) and big flat washers (E) using spanner (F) DO NOT TIGHTEN THE BOLTS AT THIS STAGE
- 4. Tighten all bolts using spanner one by one being careful not to over tighten any as this will cause the thread to become damaged
- 5. Turn table top over and place in desired position
- 6. Place glass (C) back on table and gently press down to ensure glass is secure, then put parasol bungs & reducers (G) into the hole